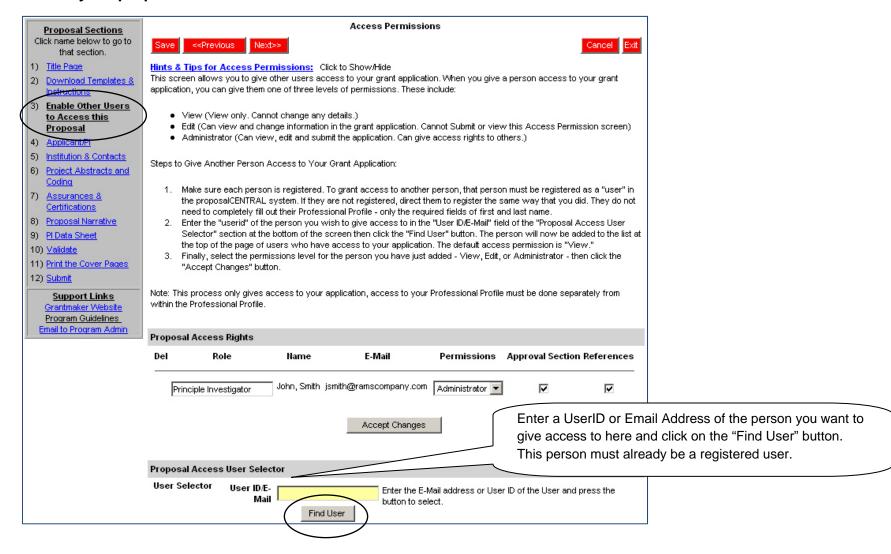

### **Enabling Other Users to Access your Proposal**

At times you may want to give access to other people such as collaborators, assistants or grant and contracts staff to your proposal.

### **Enabling Other Users to Access your Proposal**

Now you can assign the level of "access" for this individual. There are 3 levels of permissions: view, edit and administrator. See below for descriptions of each level of permission.

**View** – means that the person can only view the information in the proposal.

Edit – means that the person can view and change the details in the proposal but cannot submit.

Administrator - means that the person can view, edit, and submit the proposal on the applicant's behalf.

Once you have decided which of the access levels to assign to the person you are giving access, click on the "Accept Changes" button.