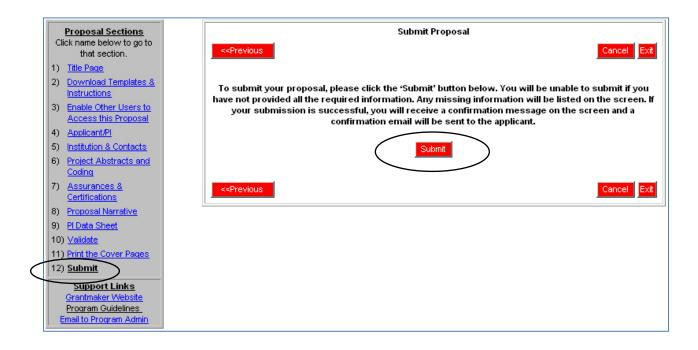

### Submitting your Proposal

Now that everything has been completed, you will need to submit your application. Click on the submit link number 12, and then the submit button. You will get an email with a confirmation of the submission.