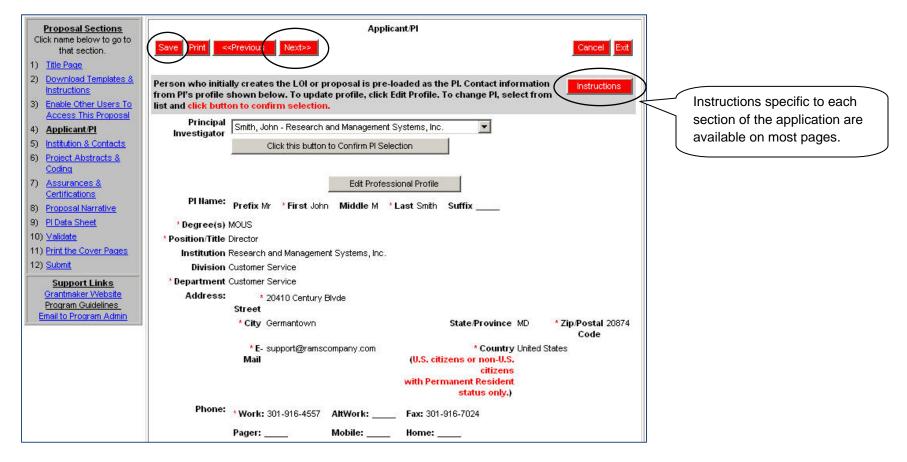

#### **Changing the Applicant/PI Details**

# Changing the Applicant/PI Details

|                                                                                                            | JOHN, SMITH                                                                                                                                                                                                                                                                                                                                                                                                                                                                                                                                                                                                                                                                                                                                                                                                                                                                                                                                                                                                                                                                                                                                                                                                                                                                                                                                                                                                                                                                                                                                                                                                                                                                                                                                                                                                                                                                                                                                                                                                                                                                                                                   |
|------------------------------------------------------------------------------------------------------------|-------------------------------------------------------------------------------------------------------------------------------------------------------------------------------------------------------------------------------------------------------------------------------------------------------------------------------------------------------------------------------------------------------------------------------------------------------------------------------------------------------------------------------------------------------------------------------------------------------------------------------------------------------------------------------------------------------------------------------------------------------------------------------------------------------------------------------------------------------------------------------------------------------------------------------------------------------------------------------------------------------------------------------------------------------------------------------------------------------------------------------------------------------------------------------------------------------------------------------------------------------------------------------------------------------------------------------------------------------------------------------------------------------------------------------------------------------------------------------------------------------------------------------------------------------------------------------------------------------------------------------------------------------------------------------------------------------------------------------------------------------------------------------------------------------------------------------------------------------------------------------------------------------------------------------------------------------------------------------------------------------------------------------------------------------------------------------------------------------------------------------|
| <u>Profile Hint</u> :                                                                                      | s & Tips:       Click to Show/Hide         Return to LOI / Proposal       Click on the "Return to LOI/Proposal" link to move back to your application.                                                                                                                                                                                                                                                                                                                                                                                                                                                                                                                                                                                                                                                                                                                                                                                                                                                                                                                                                                                                                                                                                                                                                                                                                                                                                                                                                                                                                                                                                                                                                                                                                                                                                                                                                                                                                                                                                                                                                                        |
| Contents of Professional<br>Profile<br>Click folders below to<br>navigate to other parts of the<br>profile | Save Cancel Default Contact Information (ABC Training Institute)                                                                                                                                                                                                                                                                                                                                                                                                                                                                                                                                                                                                                                                                                                                                                                                                                                                                                                                                                                                                                                                                                                                                                                                                                                                                                                                                                                                                                                                                                                                                                                                                                                                                                                                                                                                                                                                                                                                                                                                                                                                              |
| Institution & Add       Contact Info       2) Research Interests       3) Personal Data for                | Name: Prefix: First: Smith Middle: Aast: John Suffix:                                                                                                                                                                                                                                                                                                                                                                                                                                                                                                                                                                                                                                                                                                                                                                                                                                                                                                                                                                                                                                                                                                                                                                                                                                                                                                                                                                                                                                                                                                                                                                                                                                                                                                                                                                                                                                                                                                                                                                                                                                                                         |
| Applications     Add     BioSketch Add     S) Change password or     account information                   | Search and Select Institution Search |
| 6) Enable others to access<br>your profile                                                                 | Select ABC Training Institute Create new Institution Degrees: MOUS                                                                                                                                                                                                                                                                                                                                                                                                                                                                                                                                                                                                                                                                                                                                                                                                                                                                                                                                                                                                                                                                                                                                                                                                                                                                                                                                                                                                                                                                                                                                                                                                                                                                                                                                                                                                                                                                                                                                                                                                                                                            |
|                                                                                                            |                                                                                                                                                                                                                                                                                                                                                                                                                                                                                                                                                                                                                                                                                                                                                                                                                                                                                                                                                                                                                                                                                                                                                                                                                                                                                                                                                                                                                                                                                                                                                                                                                                                                                                                                                                                                                                                                                                                                                                                                                                                                                                                               |
|                                                                                                            | Title: Director Division:                                                                                                                                                                                                                                                                                                                                                                                                                                                                                                                                                                                                                                                                                                                                                                                                                                                                                                                                                                                                                                                                                                                                                                                                                                                                                                                                                                                                                                                                                                                                                                                                                                                                                                                                                                                                                                                                                                                                                                                                                                                                                                     |
|                                                                                                            | Department: Research                                                                                                                                                                                                                                                                                                                                                                                                                                                                                                                                                                                                                                                                                                                                                                                                                                                                                                                                                                                                                                                                                                                                                                                                                                                                                                                                                                                                                                                                                                                                                                                                                                                                                                                                                                                                                                                                                                                                                                                                                                                                                                          |