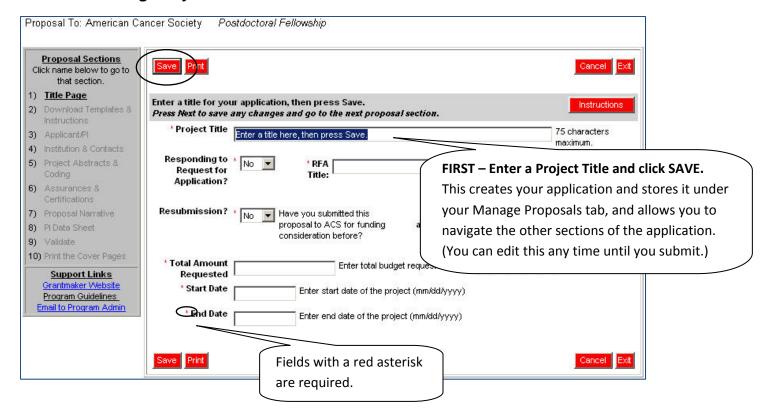

### **Naming your Proposal**

Each grant program may be configured differently, i.e., different data requirements and different application sections. The following examples are intended to illustrate the steps to completing an application. Be sure to click "SAVE" regularly.

# Working with your Proposal

You can "Save" your application at any time.

Later, when you log back in, you can find and edit your application from the "Manage Proposals" tab.

Just click on the "Edit" link to open the application that you saved.