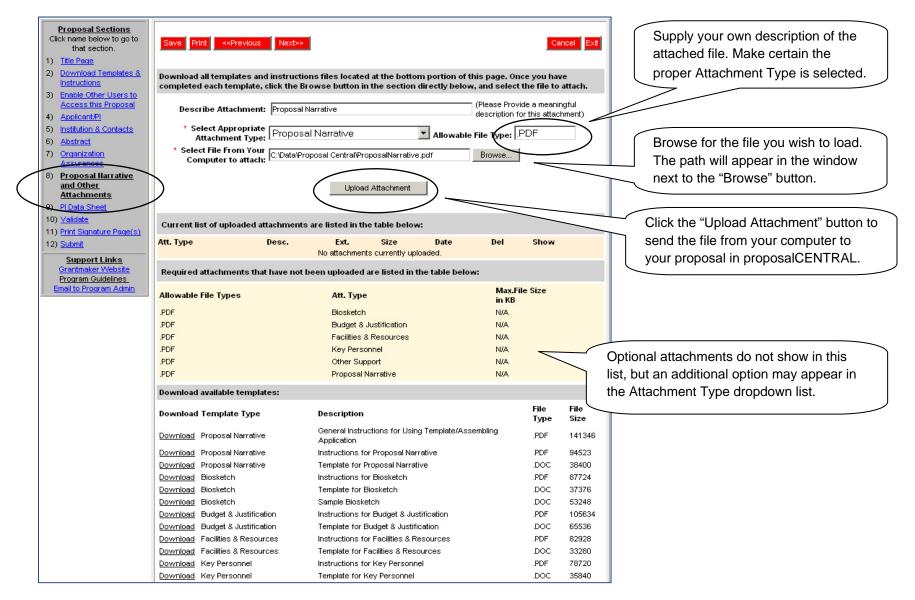

### **Templates and Instructions**

Templates and instructions for their use are provided for you to download. It is recommended that you read the instructions before downloading the templates. You will normally need a PDF reader to read the instructions.

| Proposal Sections<br>Click name below to go to                                                                                                                                                                                                                                                                                                                                                                                                                                                                                              | < <previous next="">&gt;</previous>            |                                                                        |                                               | incel Exit                                  |                                              |  |
|---------------------------------------------------------------------------------------------------------------------------------------------------------------------------------------------------------------------------------------------------------------------------------------------------------------------------------------------------------------------------------------------------------------------------------------------------------------------------------------------------------------------------------------------|------------------------------------------------|------------------------------------------------------------------------|-----------------------------------------------|---------------------------------------------|----------------------------------------------|--|
| that section.                                                                                                                                                                                                                                                                                                                                                                                                                                                                                                                               | INCLUS                                         |                                                                        |                                               |                                             |                                              |  |
| 1) <u>Title Page</u>                                                                                                                                                                                                                                                                                                                                                                                                                                                                                                                        |                                                |                                                                        |                                               |                                             |                                              |  |
| 2) <u>Download</u><br><u>Templates &amp;</u>                                                                                                                                                                                                                                                                                                                                                                                                                                                                                                | Download Template Type                         | Description                                                            | File<br>Type                                  | File<br>Size                                |                                              |  |
| Instructions<br>Enable Other Users to                                                                                                                                                                                                                                                                                                                                                                                                                                                                                                       | Download Proposal Narrative                    | General Instructions for Using Template/Assembling<br>Application      | .PDF                                          | 141346                                      |                                              |  |
| Access this Proposal                                                                                                                                                                                                                                                                                                                                                                                                                                                                                                                        | Download Proposal Narrative                    | Instructions for Proposal Narrative                                    | .PDF                                          | 94523                                       |                                              |  |
| Applicant/Pl                                                                                                                                                                                                                                                                                                                                                                                                                                                                                                                                | Download Proposal Narrative                    | Temp                                                                   | .DOC                                          | 38400                                       |                                              |  |
| Institution & Contacts                                                                                                                                                                                                                                                                                                                                                                                                                                                                                                                      | Download Biosketch                             | Instructions for Blosker                                               |                                               |                                             |                                              |  |
| Abstract                                                                                                                                                                                                                                                                                                                                                                                                                                                                                                                                    | Download Biosketch                             | Template for Biosketch                                                 | - Do                                          | wnload ea                                   | ach template to a location on your computer. |  |
| Organization<br>Assurances                                                                                                                                                                                                                                                                                                                                                                                                                                                                                                                  | Download Biosketch                             | Sample Biosketch                                                       | - Yoi                                         | u can com                                   | nplete these and then upload them back into  |  |
| Proposal Narrative and                                                                                                                                                                                                                                                                                                                                                                                                                                                                                                                      | Download Budget & Justification                | Instructions for Budget & Justification                                | the                                           | applicatio                                  | on when you are ready. Please note that      |  |
| Other Attachments                                                                                                                                                                                                                                                                                                                                                                                                                                                                                                                           | Download Budget & Justification                | Template for Budget & Justification                                    | most uploaded files will need to be in PDF fo |                                             |                                              |  |
| PI Data Sheet                                                                                                                                                                                                                                                                                                                                                                                                                                                                                                                               | Download Facilities & Resources                | Instructions for Facilities & Resources                                |                                               | most uploaded mes will need to be in PDF in |                                              |  |
| ) <u>Validate</u>                                                                                                                                                                                                                                                                                                                                                                                                                                                                                                                           | Download Facilities & Resources                | Template for Facilities & Resources                                    | .DOC                                          | 33280                                       |                                              |  |
| ) Print Signature Page(s)                                                                                                                                                                                                                                                                                                                                                                                                                                                                                                                   | Download Key Personnel                         | Instructions for Key Personnel                                         | .PDF                                          | 78720                                       |                                              |  |
| !) <u>Submit</u>                                                                                                                                                                                                                                                                                                                                                                                                                                                                                                                            | Download Key Personnel                         | Template for Key Personnel                                             | .DOC                                          | 35840                                       |                                              |  |
| Support Links                                                                                                                                                                                                                                                                                                                                                                                                                                                                                                                               | Download Other Support                         | Instructions for Other Support                                         | .PDF                                          | 69304                                       |                                              |  |
| Grantmaker Website                                                                                                                                                                                                                                                                                                                                                                                                                                                                                                                          | Download Other Support                         | Template for Other Support                                             | .DOC                                          | 33280                                       |                                              |  |
| Program Guidelines<br>Email to Program Admin                                                                                                                                                                                                                                                                                                                                                                                                                                                                                                | Download Consultant/Co-Investigator<br>Letters | Instructions for Consultant/Co-Investigator Letters (If<br>Applicable) | .PDF                                          | 70078                                       |                                              |  |
|                                                                                                                                                                                                                                                                                                                                                                                                                                                                                                                                             | Consultant/Co-Investigator<br>Letters          | Template for Consultant/Co-Investigator Letters (If<br>Applicable)     | .DOC                                          | 32768                                       |                                              |  |
| Many of the grantmakers in proposalCENTRAL request or require that applicants submit their attachments as portable document format (pdf). Using PDFs allows you to preserve the formatting of your document. In order to save your documents as PDFs, you will need to use PDF generator software. The National Endowment for Humanities website (neh.gov) provides a sampling of PDF generator software, along with websites that will do the conversion for you. Many are free or very low-cost. Click here for a list of PDF generators. |                                                |                                                                        |                                               |                                             |                                              |  |

The example provided above shows a list of files with their instructions. Some foundations will provide more or less files than in this example. The instructions provide guidelines for each template on how it should be formatted and what restrictions, if any, apply.

#### **Uploading the Completed Templates**

# **Uploading Attachments**