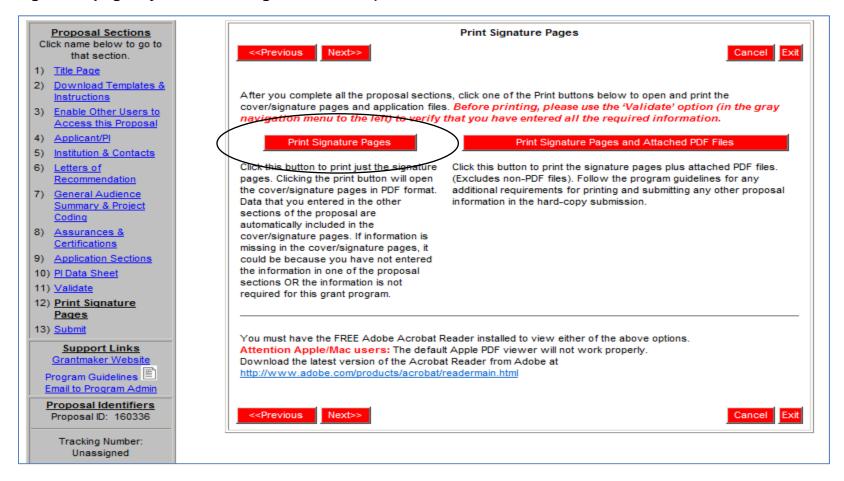

### **Printing the Cover/Signature Pages**

Once you have completed all the proposal sections and validated the required data, you can print the signature page for your proposal. Refer to the program guidelines for the appropriate procedures. (Note: You can print the signature page if you are missing attachments.)