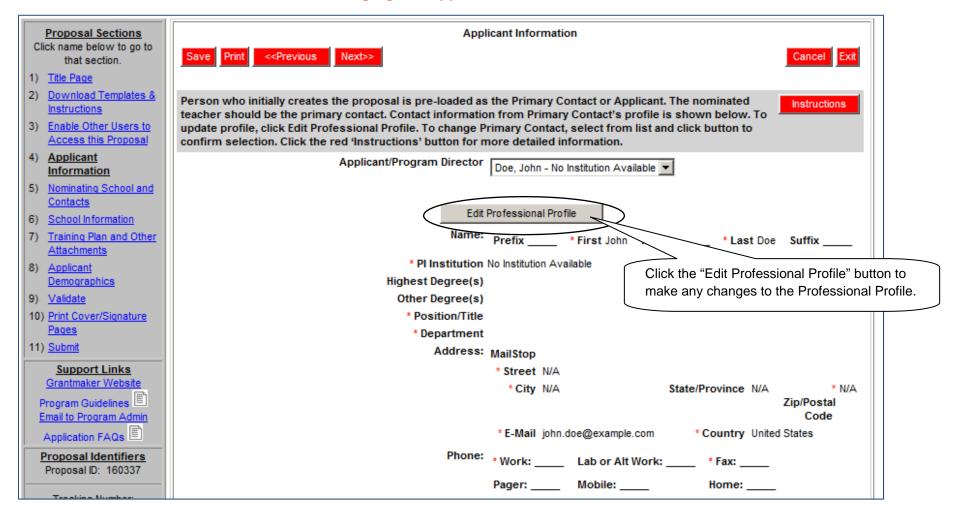

#### **Changing the Applicant/PI Details**

# Changing the Applicant/PI Details

|                                                                                                            | JOHN, SMITH                                                                                                                                                                                                                                                                                                                                                                                                                                                                                                                                                                                                                                                                                                                                                                                                                                                                                                                                                                                                                                                                                                                                                                                                                                                                                                                                                                                                                                                                                                                                                                                                                                                                                                                                                                                                                                                                                                                                                                                                                                                                                                                   |
|------------------------------------------------------------------------------------------------------------|-------------------------------------------------------------------------------------------------------------------------------------------------------------------------------------------------------------------------------------------------------------------------------------------------------------------------------------------------------------------------------------------------------------------------------------------------------------------------------------------------------------------------------------------------------------------------------------------------------------------------------------------------------------------------------------------------------------------------------------------------------------------------------------------------------------------------------------------------------------------------------------------------------------------------------------------------------------------------------------------------------------------------------------------------------------------------------------------------------------------------------------------------------------------------------------------------------------------------------------------------------------------------------------------------------------------------------------------------------------------------------------------------------------------------------------------------------------------------------------------------------------------------------------------------------------------------------------------------------------------------------------------------------------------------------------------------------------------------------------------------------------------------------------------------------------------------------------------------------------------------------------------------------------------------------------------------------------------------------------------------------------------------------------------------------------------------------------------------------------------------------|
| <u>Profile Hint</u> :                                                                                      | s & Tips:       Click to Show/Hide         Return to LOI / Proposal       Click on the "Return to LOI/Proposal" link to move back to your application.                                                                                                                                                                                                                                                                                                                                                                                                                                                                                                                                                                                                                                                                                                                                                                                                                                                                                                                                                                                                                                                                                                                                                                                                                                                                                                                                                                                                                                                                                                                                                                                                                                                                                                                                                                                                                                                                                                                                                                        |
| Contents of Professional<br>Profile<br>Click folders below to<br>navigate to other parts of the<br>profile | Save Cancel Default Contact Information (ABC Training Institute)                                                                                                                                                                                                                                                                                                                                                                                                                                                                                                                                                                                                                                                                                                                                                                                                                                                                                                                                                                                                                                                                                                                                                                                                                                                                                                                                                                                                                                                                                                                                                                                                                                                                                                                                                                                                                                                                                                                                                                                                                                                              |
| Institution & Add       Contact Info       2) Research Interests       3) Personal Data for                | Name: Prefix: First: Smith Middle: Aast: John Suffix:                                                                                                                                                                                                                                                                                                                                                                                                                                                                                                                                                                                                                                                                                                                                                                                                                                                                                                                                                                                                                                                                                                                                                                                                                                                                                                                                                                                                                                                                                                                                                                                                                                                                                                                                                                                                                                                                                                                                                                                                                                                                         |
| Applications     Add     BioSketch Add     S) Change password or     account information                   | Search and Select Institution Search |
| 6) Enable others to access<br>your profile                                                                 | Select ABC Training Institute Create new Institution Degrees: MOUS                                                                                                                                                                                                                                                                                                                                                                                                                                                                                                                                                                                                                                                                                                                                                                                                                                                                                                                                                                                                                                                                                                                                                                                                                                                                                                                                                                                                                                                                                                                                                                                                                                                                                                                                                                                                                                                                                                                                                                                                                                                            |
|                                                                                                            |                                                                                                                                                                                                                                                                                                                                                                                                                                                                                                                                                                                                                                                                                                                                                                                                                                                                                                                                                                                                                                                                                                                                                                                                                                                                                                                                                                                                                                                                                                                                                                                                                                                                                                                                                                                                                                                                                                                                                                                                                                                                                                                               |
|                                                                                                            | Title: Director Division:                                                                                                                                                                                                                                                                                                                                                                                                                                                                                                                                                                                                                                                                                                                                                                                                                                                                                                                                                                                                                                                                                                                                                                                                                                                                                                                                                                                                                                                                                                                                                                                                                                                                                                                                                                                                                                                                                                                                                                                                                                                                                                     |
|                                                                                                            | Department: Research                                                                                                                                                                                                                                                                                                                                                                                                                                                                                                                                                                                                                                                                                                                                                                                                                                                                                                                                                                                                                                                                                                                                                                                                                                                                                                                                                                                                                                                                                                                                                                                                                                                                                                                                                                                                                                                                                                                                                                                                                                                                                                          |