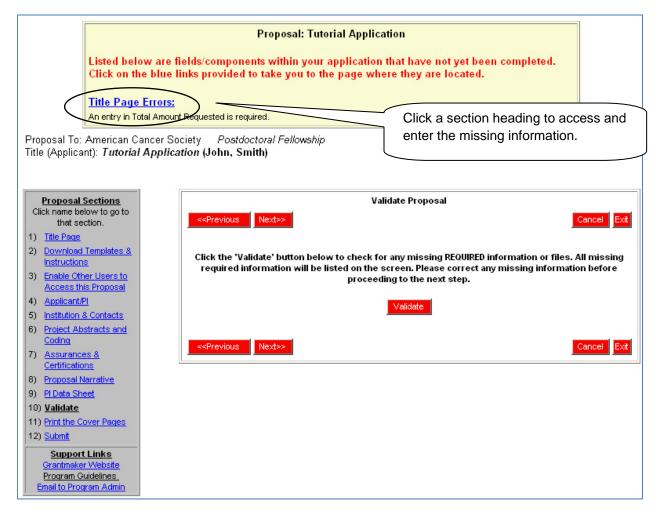

The Validate section checks if all of the required fields are completed and all of the required files are uploaded. Clicking the "Validate" button generates a report showing that information is missing.

As an example, the "Total amount requested" in the Title Page, a required field, was left blank on purpose.