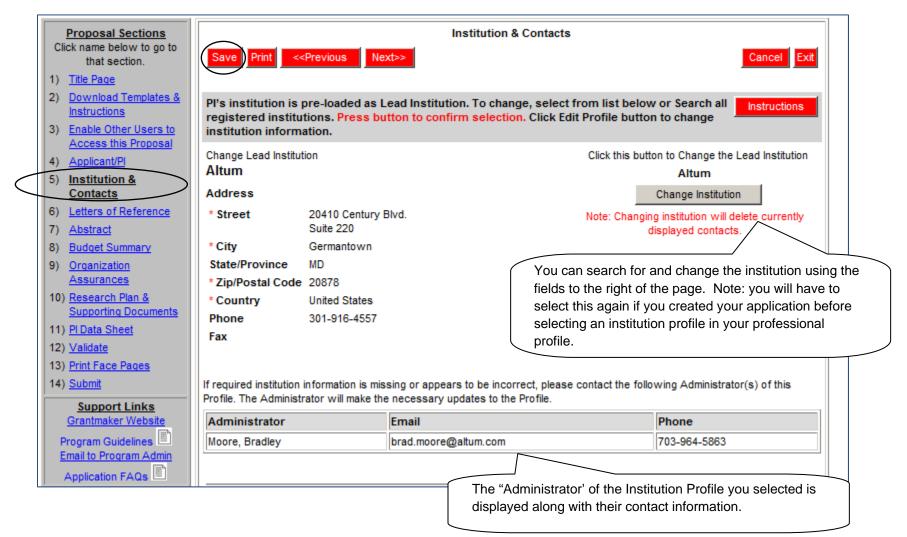

# **Entering your Institution Details**

The top section of the Institution and Contacts page will populate based on the information setup in your Institution Profile.

# Working with Contacts

| *Signing Official | Select from list of Institution Officials         Enter email address    Institution contacts names from the Institution Profile will display in the drop-down list for each row in the 'Contacts table."                                                                                                                                      |
|-------------------|------------------------------------------------------------------------------------------------------------------------------------------------------------------------------------------------------------------------------------------------------------------------------------------------------------------------------------------------|
| Signing Official  | Confirm email address  Confirm email address  Confirm email address  Confirm email address  Details may appear differently dependent upon various proposal requirements. Use the drop down arrow next to the "Signing Official" to select from the list. Once the Official is colort we will click on the red "Add" button to the right of the |
|                   | Select from list of Institution Officials OR selected official.                                                                                                                                                                                                                                                                                |
| *0                | Enter email address                                                                                                                                                                                                                                                                                                                            |
| *Sponsor          | Confirm email address                                                                                                                                                                                                                                                                                                                          |
| $\sim$            | Add                                                                                                                                                                                                                                                                                                                                            |
|                   |                                                                                                                                                                                                                                                                                                                                                |

Note that the entry can be edited or removed.