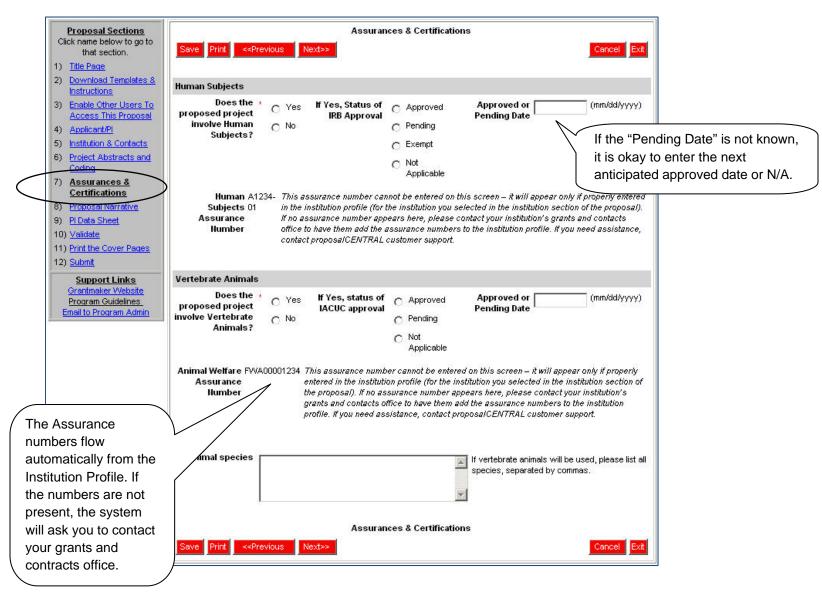

Blood 50<br>Bone 25<br>Bone marrow 25<br>TOTAL 100                                |                                                                                                      |                                                                                                                          |
| items by clicking on the<br>"Del" link for the item.                                                                                                                           | Save Weighting                                                                    |                                                                                                      |                                                                                                                          |



### **Assurances and Certifications**

#### **Uploading the Completed Templates**



# **Uploading Attachments**

### As with the abstract, a note appears at the top of the screen to let you know that the file was loaded successfully.

| mple we are<br>Proposal<br>The file moves<br>iddle portion of<br>Attachments" to<br>the file was<br>ly loaded.<br>Process for the<br>oleted template<br>tually all the files<br>on 3 will be<br>section 2. |
|------------------------------------------------------------------------------------------------------------------------------------------------------------------------------------------------------------|
|