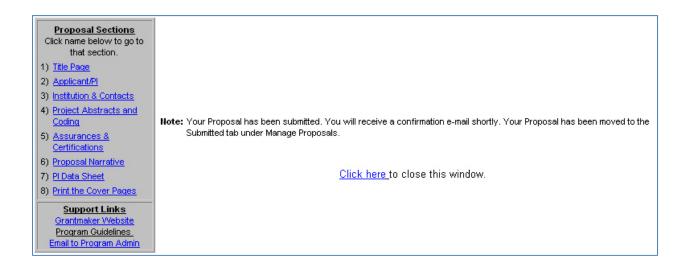

# **Submitting your Proposal**

Once you have submitted you proposal a confirmation message will appear.