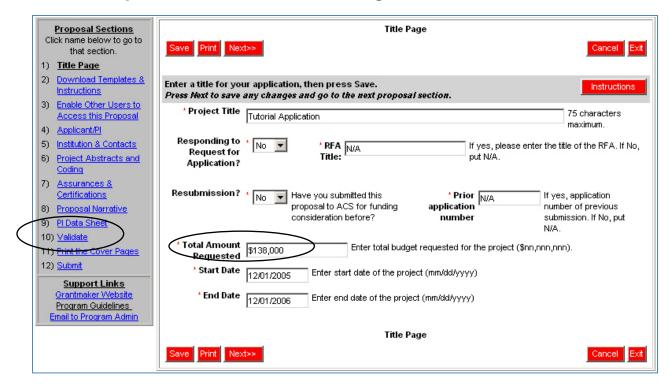

As an example, the "Total amount requested" in the Title Page, a required field, was left blank on purpose.

#### Enter the required data and click "Validate" again.

The proposal is now ready to submit. Entries are present for all required fields and all required files have been uploaded.