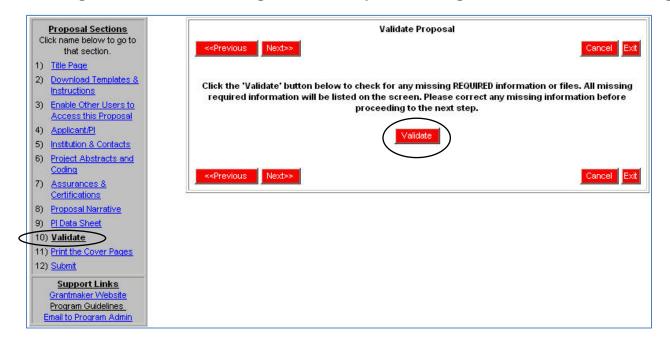

The Validate section checks if all of the required fields are completed and all of the required files are uploaded. Clicking the "Validate" button generates a report showing that information is missing.