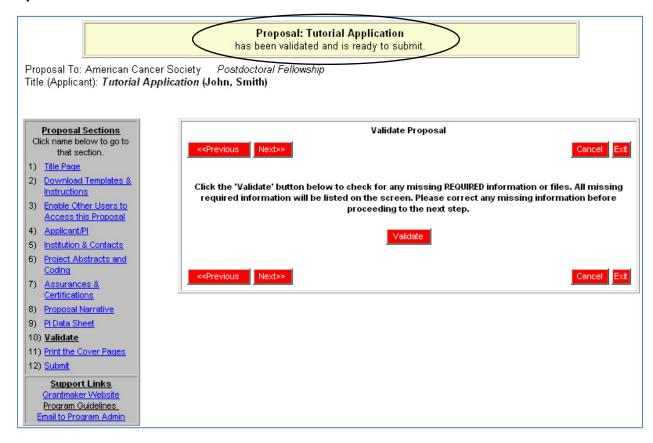

#### Enter the required data and click "Validate" again.

The proposal is now ready to submit. Entries are present for all required fields and all required files have been uploaded.