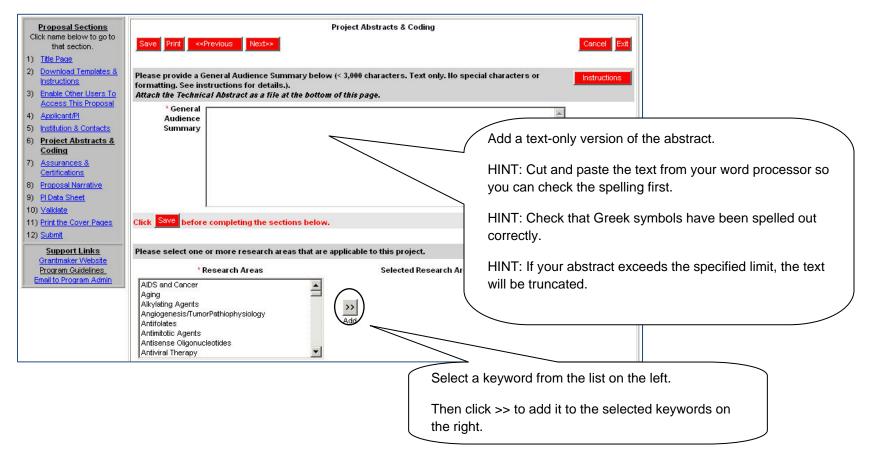

### Working with Abstracts and Keywords

# Working with Abstracts and Keywords

| Please select one or more priority areas that<br>relative emphasis of the project for all select                                                                               | are applicable to this project.Then provide a % weighting i<br>ed priority areas. | ndicating the Instructions                                                                           |                                                                                                                          |
|--------------------------------------------------------------------------------------------------------------------------------------------------------------------------------|-----------------------------------------------------------------------------------|------------------------------------------------------------------------------------------------------|--------------------------------------------------------------------------------------------------------------------------|
| * Prio                                                                                                                                                                         | ity Areas                                                                         | Selected % of                                                                                        |                                                                                                                          |
| 2.4-Resources and Infrastructure Related to Etiolo<br>3.1-Interventions to Prevent Cancer: Personal Beh<br>3.2-Nutritional Science in Cancer Prevention<br>3.3-Chemoprevention | hisms with Exogenous and/or Endogenous Factors                                    | Priority Project<br>Areas<br>Del 1.1-Cancer 100<br>Related<br>Biology<br>TOTAL 100<br>Save Weighting | The % of project of the areas<br>must total 100%. Click on the<br>"Save Weighting" button to<br>recalculate the total %. |
| Organ Sites                                                                                                                                                                    | Selected Organ Sites % of Project                                                 |                                                                                                      |                                                                                                                          |
| Adrenal<br>Anus<br>Bladder<br>Brain<br>Breast<br>You can remove selected                                                                                                       | Blood 50<br>Bone 25<br>Bone marrow 25<br>TOTAL 100                                |                                                                                                      |                                                                                                                          |
| items by clicking on the<br>"Del" link for the item.                                                                                                                           | Save Weighting                                                                    |                                                                                                      |                                                                                                                          |